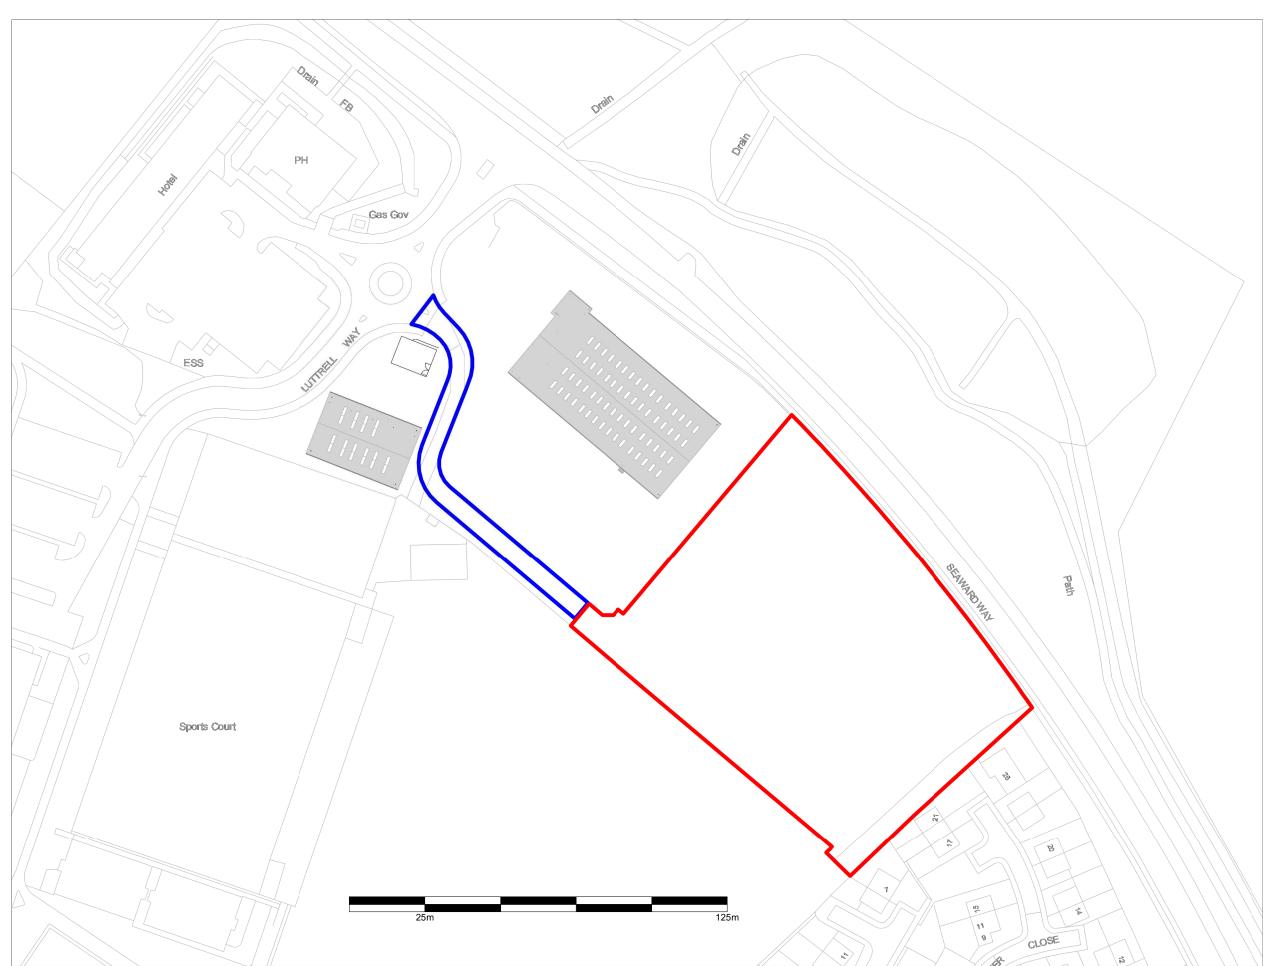

SW&T

Site Location Plan

2231-MAL-ZZ-ZZ-DR-A-100-000

 Drawn by: Author
 Checked by: Checker

 Revision
 Status
 Scale @ Size

 PO1
 S2
 FOR INFORMATION
 1:1250
 **@** A3

ALL dimensions and levels to be checked on site and any discrepancies reported before work commences - if in doubt, ASK. This drawing is © Copyright Mitchell Architects.